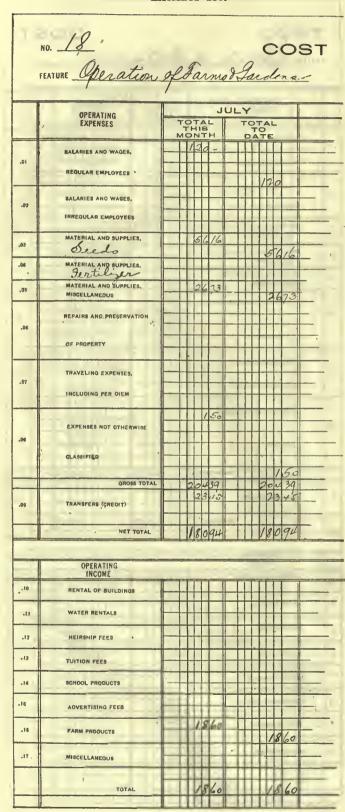

### ACCOUNTING SYSTEM

UNITED STATES INDIAN SERVICE

OLICE FALL & BRACKS

Approved by the Secretary of the Interior, on recommendation of the Commissioner of Indian Affairs, May 2, 1917.

Transi is methanih

115